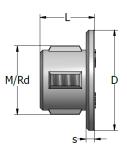

## **PLASTIC PLUG - TPP**

Plastic plugs are used to cover the bushes and to protect the sockets from rust and/or dirt. They are available in light grey (RAL 7035) and red (RAL 3020) and can be left in the concrete element after installation for a finished look or easily spotted to be removed.

After removing the KU Nailing plate, mount the plastic plug inside the socket.

It can also be used to protect the socket anchor's thread before installation, thereby preventing dirt from getting into the anchor's thread zone.