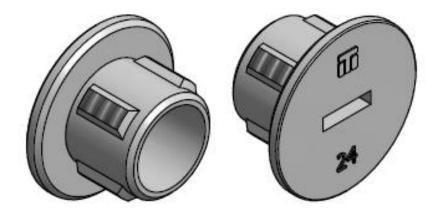

## **PLASTIC PLUG - TPP**

Plastic plugs are used to cover the bushes and to protect the sockets from rust and/or dirt. They are available in light grey (RAL 7035) and red (RAL 3020) and can be left in the concrete element after installation for a finished look or easily spotted to be removed.

After removing the KU Nailing plate, mount the plastic plug inside the socket.

It can also be used to protect the socket anchor's thread before installation, thereby preventing dirt from getting into the anchor's thread zone.